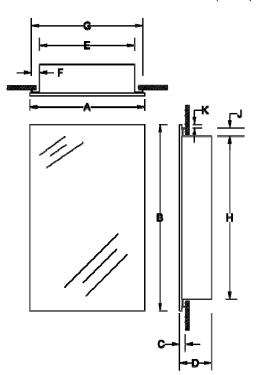

#### Finishes:

Housing: PT01-Basic White

- Mirror: Flat Mirror
- Frame: Polish Stainless Steel Trim (5/16")

|              | DIMENSIONS IN INCHES* |        |       |   |          |        |        |        |   |     |
|--------------|-----------------------|--------|-------|---|----------|--------|--------|--------|---|-----|
| Model Number | A                     | В      | С     | D | Е        | F      | G      | н      | J | К   |
| 490          | 18-1/8                | 24-1/8 | 1-3/4 | 5 | 15-11/16 | 1-1/16 | 17-5/8 | 20-3/4 | 1 | 3/4 |